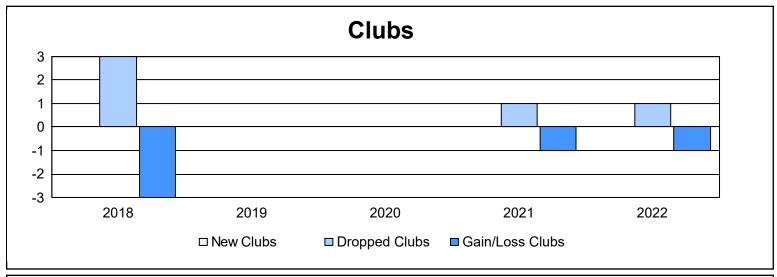

District 36 O As of June 2022 Cumulative

| Year      | New<br>Clubs | Dropped<br>Clubs | Gain/<br>Loss<br>Clubs | New<br>Members | Charter<br>Members | Reinstate<br>Members | Transfer<br>Members | Total<br>Member<br>Added | Total<br>Members<br>Dropped | Gain/<br>Loss<br>Members |
|-----------|--------------|------------------|------------------------|----------------|--------------------|----------------------|---------------------|--------------------------|-----------------------------|--------------------------|
| 2017-2018 | 0            | 3                | -3                     | 97             | 0                  | 2                    | 12                  | 111                      | 204                         | -93                      |
| 2018-2019 | 0            | 0                | 0                      | 100            | 1                  | 14                   | 4                   | 119                      | 124                         | -5                       |
| 2019-2020 | 0            | 0                | 0                      | 84             | 0                  | 7                    | 5                   | 96                       | 121                         | -25                      |
| 2020-2021 | 0            | 1                | -1                     | 61             | 0                  | 12                   | 24                  | 97                       | 162                         | -65                      |
| 2021-2022 | 0            | 1                | -1                     | 86             | 0                  | 9                    | 6                   | 101                      | 112                         | -11                      |
| Average   | 0            | 1                | -1                     | 86             | 0                  | 9                    | 10                  | 105                      | 145                         | -40                      |